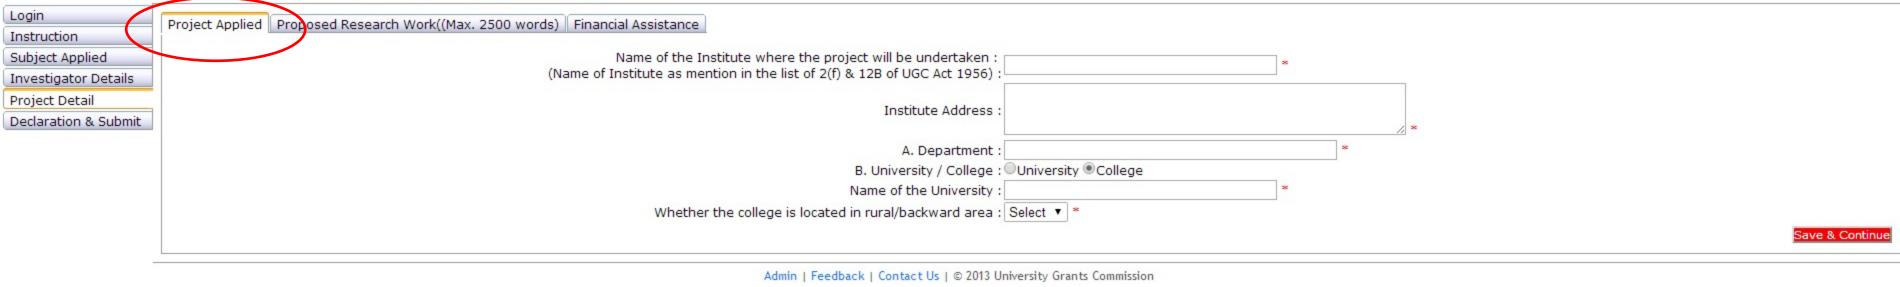

|                                         |                                                   |
|                      |                                                                                                                                       |                  |                       | Upload list of papers and books published | (Only pdf format) View List of Paper[s] |                                                   |
|                      |                                                                                                                                       |                  |                       |                                           |                                         |                                                   |

Save & Continue







Login



**Application Status** 

Login I hereby declare that I have read the guidelines of Major Research Project Scheme of the University Grants Commission. In the event of a project being awarded, I undertake to engage myself for research work on the subject. I further declare that to the best of my

Subject Applied

knowledge and belief, the particulars given in the form are correct.

Instruction

Project Detail

Declaration & Submit

Preview

Investigator Details