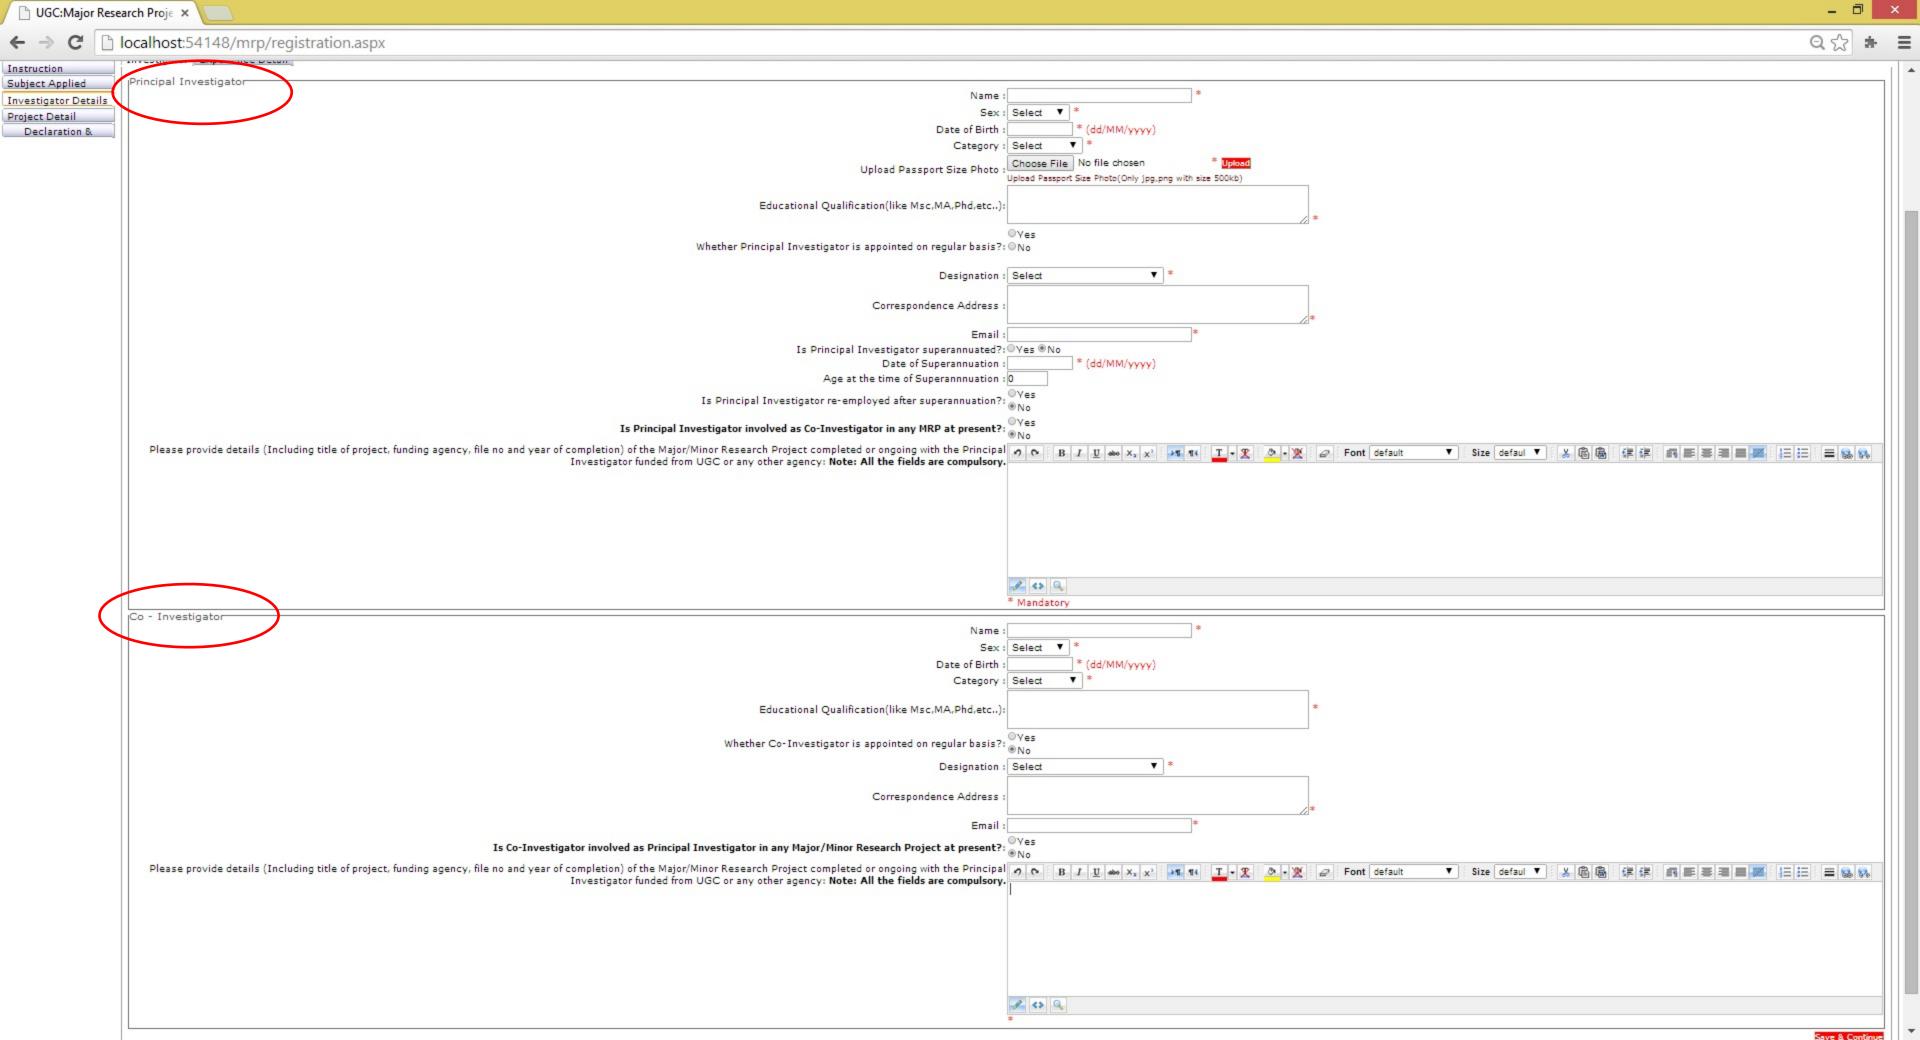

or research and development, the major base of researchers in science and technology remains with the universities. Therefore, university and college teachers need to be supported to meet this requirement.

Mandatory attachments required during submission of online application:

Applicant will be required to upload scanned copies of the following documents while applying online: (see guidelines)

1. MRP XII PLAN

IN CASE OF ANY OTHER LANGUAGE EXCEPT ENGLISH, YOU ARE REQUESTED TO INSTALL THE REQUIRE [UNICODE SUPPORT] FONT IN YOUR SYSTEM. New

CARE: WE EXPECT HEAVY LOAD ON THE WEBSITE TOWARDS THE LAST DATE FOR APPLYING i.e. 31-08-2014. PLEASE, THEREFORE, APPLY WELL BEFORE THE CLOSING DATE TO AVOID NETWORK CONGESTION / DISCONNECTION & INABILITY TO REGISTER YOUR APPLICATION New

Continue







| Login                | Investigator Experience Detail                                                                                                        |                  |                       |                                           |                                         |                                                   |
|----------------------|---------------------------------------------------------------------------------------------------------------------------------------|------------------|-----------------------|-------------------------------------------|-----------------------------------------|---------------------------------------------------|
| Instruction          | Investigator Experience Detail