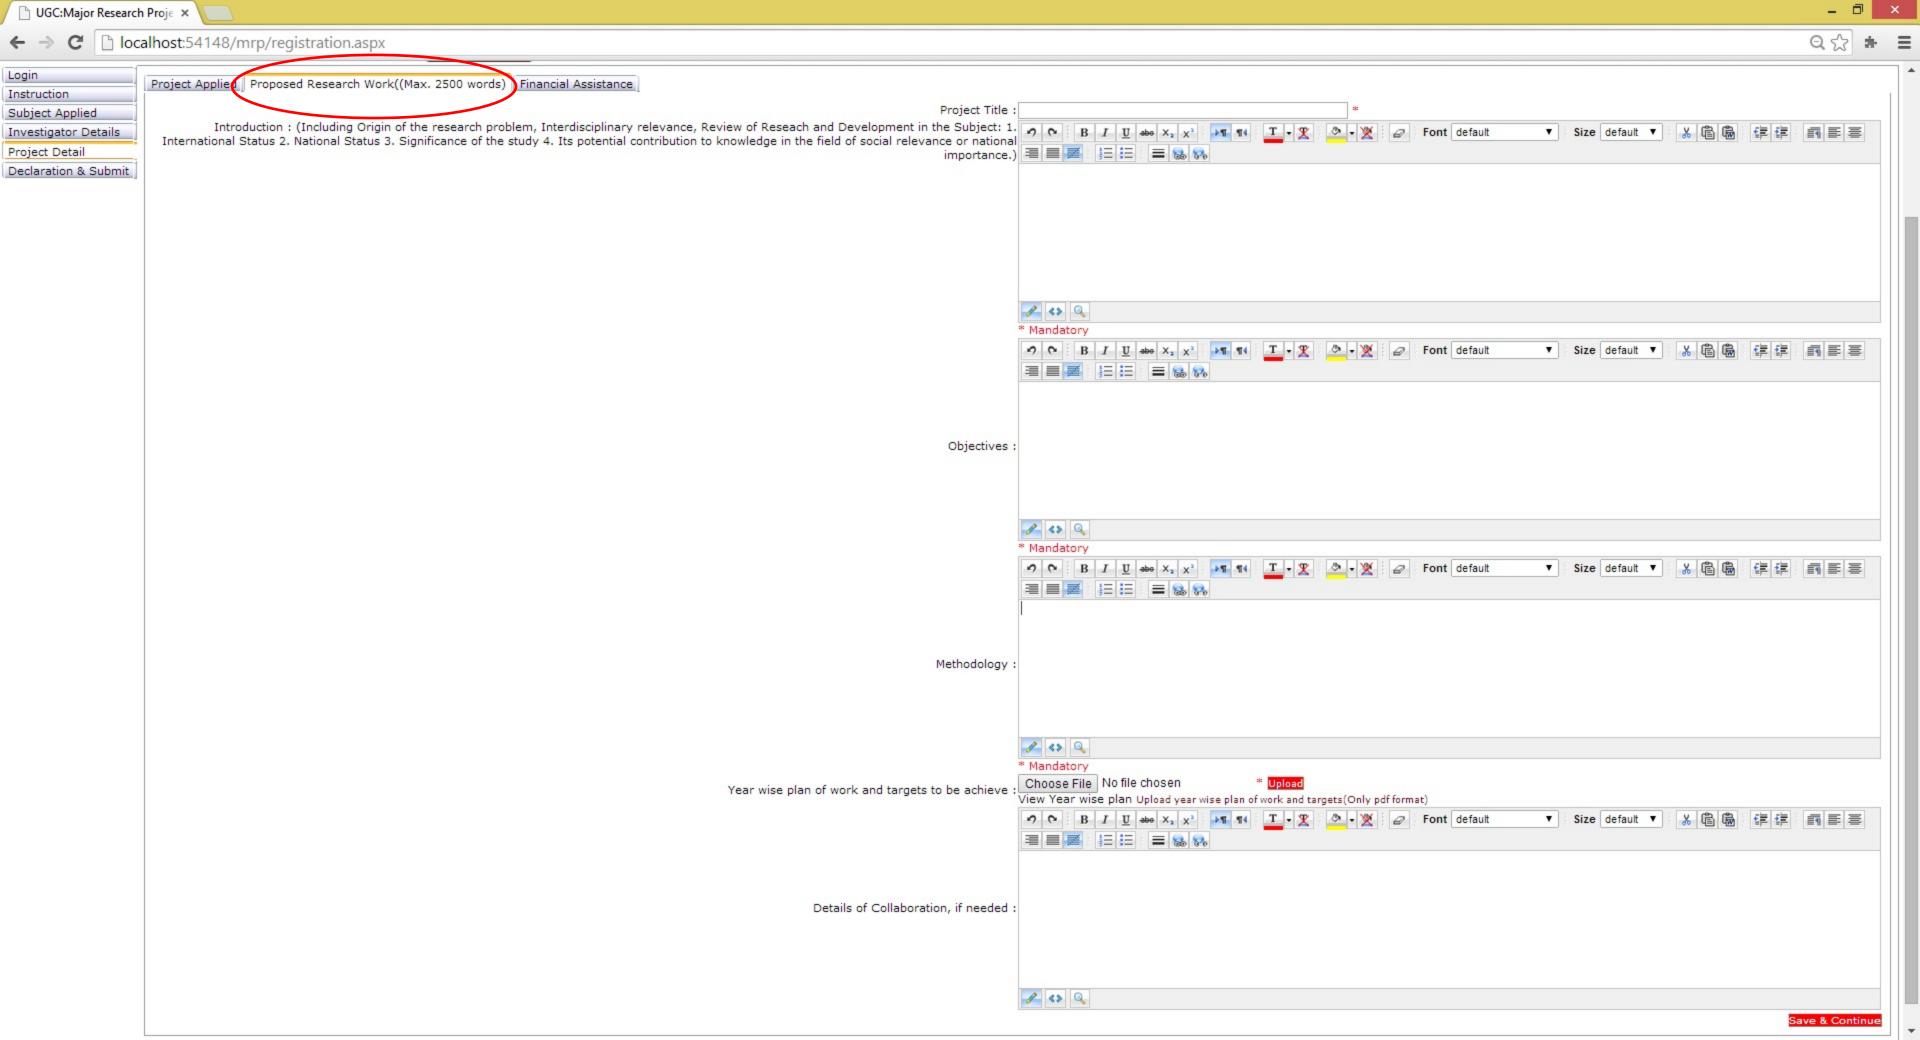

|                                         |                                                   |
|                      |                                                                                                                                       |                  |                       | Upload list of papers and books published | (Only pdf format) View List of Paper[s] |                                                   |
|                      |                                                                                                                                       |                  |                       |                                           |                                         |                                                   |

Save & Continue







Login



**Application Status** 

Login I hereby declare that I have read the guidelines of Major Research Project Scheme of the University Grants Commission. In the event of a project being awarded, I undertake to engage myself for research work on the subject. I further declare that to the best of my

Subject Applied

knowledge and belief, the particulars given in the form are correct.

Instruction

Project Detail

Declaration & Submit

Preview

Investigator Details