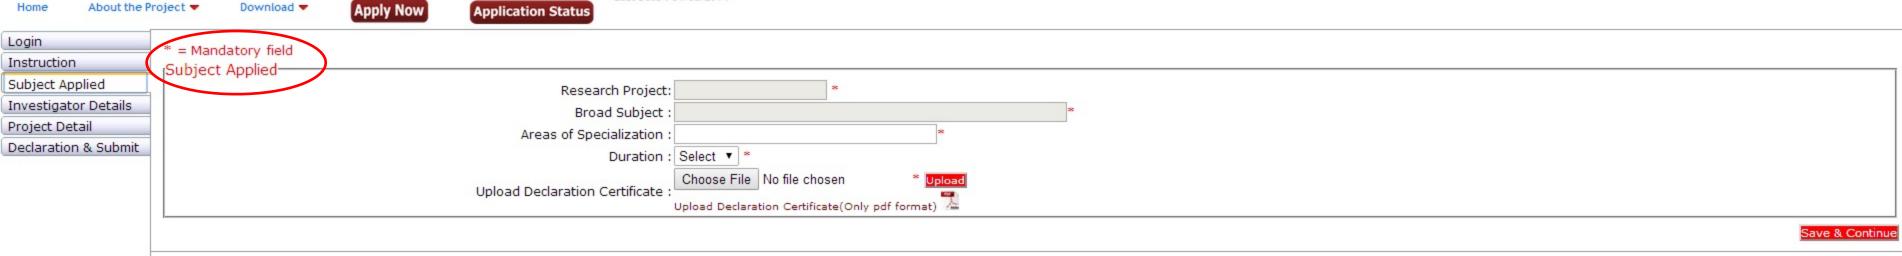

for research and development, the major base of researchers in science and technology remains with the universities. Therefore, university and college teachers need to be supported to meet this requirement.

Mandatory attachments required during submission of online application:

Applicant will be required to upload scanned copies of the following documents while applying online: (see guidelines)

1. MRP XII PLAN

IN CASE OF ANY OTHER LANGUAGE EXCEPT ENGLISH, YOU ARE REQUESTED TO INSTALL THE REQUIRE [UNICODE SUPPORT] FONT IN YOUR SYSTEM. New

CARE: WE EXPECT HEAVY LOAD ON THE WEBSITE TOWARDS THE LAST DATE FOR APPLYING i.e. 31-08-2014. PLEASE, THEREFORE, APPLY WELL BEFORE THE CLOSING DATE TO AVOID NETWORK CONGESTION / DISCONNECTION & INABILITY TO REGISTER YOUR APPLICATION New

Continue







| Login                | Investigator Experience Detail                                                                                                        |                  |                       |                                           |                                         |                                                   |
|----------------------|---------------------------------------------------------------------------------------------------------------------------------------|------------------|-----------------------|-------------------------------------------|-----------------------------------------|---------------------------------------------------|
| Instruction          | Investigator Experience Detail